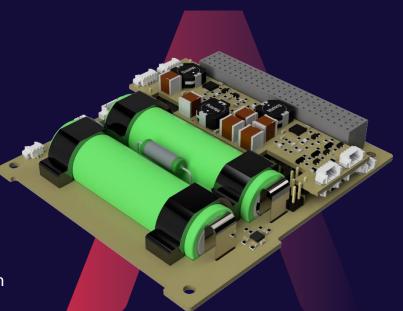

# AMUN Power Supply Unit

**SM-PSU-AMUN** 

Power supply unit for small satellites in PC/104 form factor. Suitable for 1-3U CubeSat size satellites.

### **PRODUCT PROPERTIES**

- Operating temperature: -40 °C to +85 °C
- PC/104 form factor
- Mass: 200g
- 3 x MPPT channel
- 2 x regulated power bus (5V, 3.3V)
- 6 x power output (5V, 3.3, 4 selectable)
- Onboard battery pack
- Onboard battery heating and thermal control

# **FUNCTIONAL CHARACTERISTICS**

- Battery capacity: 20Wh
- Battery voltage: typ. 8V
- Solar input power capacity: 30W
- 6 x solar panel connectors
- 6 x user controllable outputs with overcurrent protection, 4 selectable between 5V/3.3V